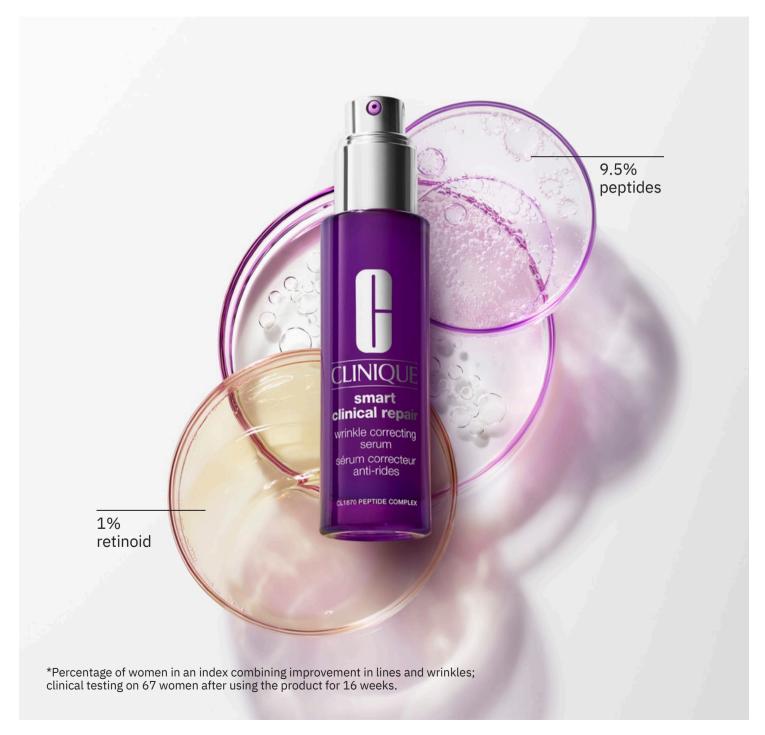

## Make it a power couple.

Clinique's most advanced de-aging serum with 9.5% peptides and 1% advanced retinoid. Helps reduce the look of lines and wrinkles, visibly lift, smooth, firm, and boost radiance. Gentle enough to use twice a day. 100% show visibly reduced lines and wrinkles.\*