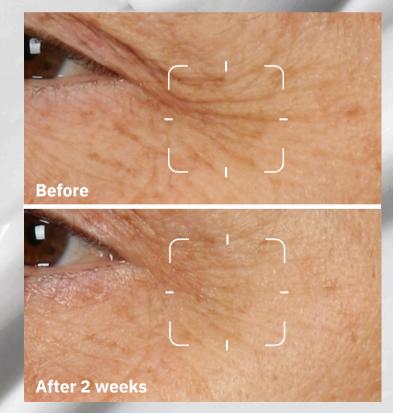

#### After 1 week:

Crow's feet, forehead lines, nasolabial folds, and neck lines are visibly reduced.\*

#### After 2 weeks:

97% show visibly reduced facial lines.\*\*

94% say skin looks smoother.\*\*\*

94% say skin feels soothed.\*\*\*

92% say skin looks

healthier.\*\*\*

92% say skin looks

radiant.\*\*\*

<sup>\*</sup>Clinical testing on 33 women, after using the product for 1 week.

<sup>\*\*</sup>Facial lines refers to crow's feet lines. Clinical testing on 33 women, after using the product for 2 weeks.