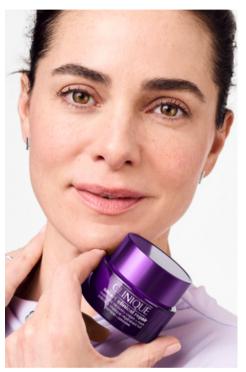

### What it is:

NEW Clinique Smart Clinical Repair™ Overnight Recovery Cream + Mask for face and neck is an overnight moisturizer that helps restore barrier, quells the look of sensitivity, and visibly repairs lines and wrinkles.

### What it does:

Powered by adenosine, peptides, glucosamine, and hyaluronic acid, this comforting cushiony cream helps visibly quell skin sensitivity and repair skin's barrier in just one use. Skin's barrier, which is naturally weaker at night, can be more susceptible to external factors, which makes it more prone to sensitivity. Optimizing skin's natural nightly repair process, the formula delivers deep hydration and helps visibly correct lines and wrinkles, smooth skin, and boost radiance with continued use.